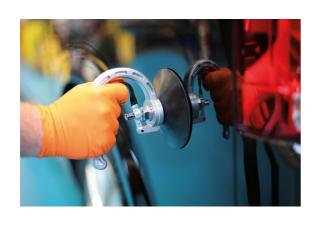

## Panel Cup 125mm

Aluminium framed panel cup, creating a powerful vacuum for panel repair.

## **Additional Information**

- Max. weight lifting capacity: 20kg. Diameter: 125mm.
- Lightweight frame made from high density aluminium. Made from durable rubber.
- Handy release lever for quick release.
- · Can also be used to assist in glass panel installation by preventing the glass dropping down the channel.
- Smaller sized panel cups available, please see Power-TEC Part Nos. 91173 (75mm diameter), 91174 (100mm diameter). Full set of all 3 sizes available, please see Pwer-TEC Part No. 91938.