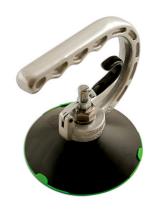

## Panel Cup 125mm

Aluminium framed panel cup, creating a powerful vacuum for panel repair.

## **Additional Information**

- Max. weight lifting capacity: 20kg. Diameter: 125mm.
- Lightweight frame made from high density aluminium. Made from durable rubber.
- Handy release lever for quick release.
- · Can also be used to assist in glass panel installation by preventing the glass dropping down the channel.
- Smaller sized panel cups available, please see Power-TEC Part Nos. 91173 (75mm diameter), 91174 (100mm diameter). Full set of all 3 sizes available, please see Pwer-TEC Part No. 91938.