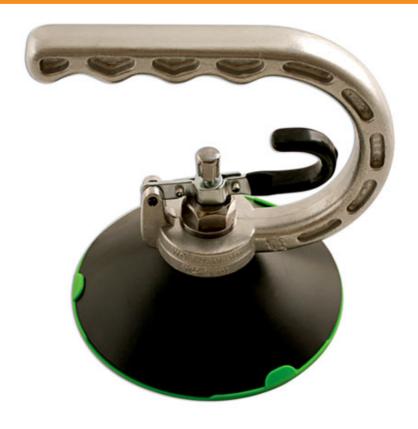

## Panel Cup 125mm

Aluminium framed panel cup, creating a powerful vacuum for panel repair.

## **Additional Information**

- Max. weight lifting capacity: 20kg. Diameter: 125mm.
- Lightweight frame made from high density aluminium. Made from durable rubber.
- Handy release lever for quick release.
- · Can also be used to assist in glass panel installation by preventing the glass dropping down the channel.
- Smaller sized panel cups available, please see Power-TEC Part Nos. 91173 (75mm diameter), 91174 (100mm diameter). Full set of all 3 sizes available, please see Pwer-TEC Part No. 91938.